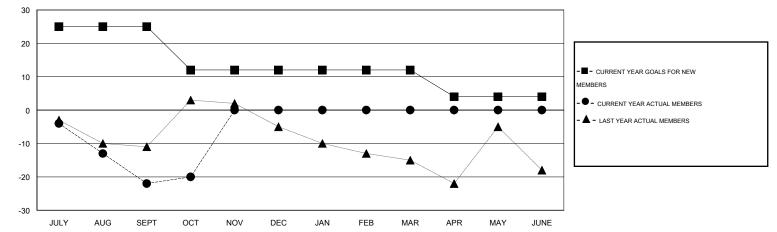

## LOCATION PENNSYLVANIA

 $\mathsf{GMT} \: \mathsf{CA} \: 1$ 

| Clubs                 |                  |           |                  |                  | Members<br>RESULTS FOR 2014-2015 |                    |                                     |                    |                  |
|-----------------------|------------------|-----------|------------------|------------------|----------------------------------|--------------------|-------------------------------------|--------------------|------------------|
| RESULTS FOR 2014-2015 |                  |           |                  |                  |                                  |                    |                                     |                    |                  |
| QUARTER               | NEW CLUB<br>GOAL | NEW CLUBS | DROPPED<br>CLUBS | NET<br>GAIN/LOSS | QUARTER                          | NEW MEMBER<br>GOAL | CHARTER AND<br>NEW MEMBERS<br>ADDED | DROPPED<br>MEMBERS | NET<br>GAIN/LOSS |
| JULY/AUG/SEPT         | 1                | 0         | 0                | 0                | JULY/AUG/SEPT                    | 25                 | 11                                  | 33                 | -22              |
| OCT/NOV/DEC           | 0                | 0         | 0                | 0                | OCT/NOV/DEC                      | -13                | 11                                  | 9                  | 2                |
| JAN/FEB/MAR           | 0                | 0         | 0                | 0                | JAN/FEB/MAR                      | 0                  | 0                                   | 0                  | 0                |
| APR/MAY/JUNE          | 0                | 0         | 0                | 0                | APR/MAY/JUNE                     | -8                 | 0                                   | 0                  | 0                |